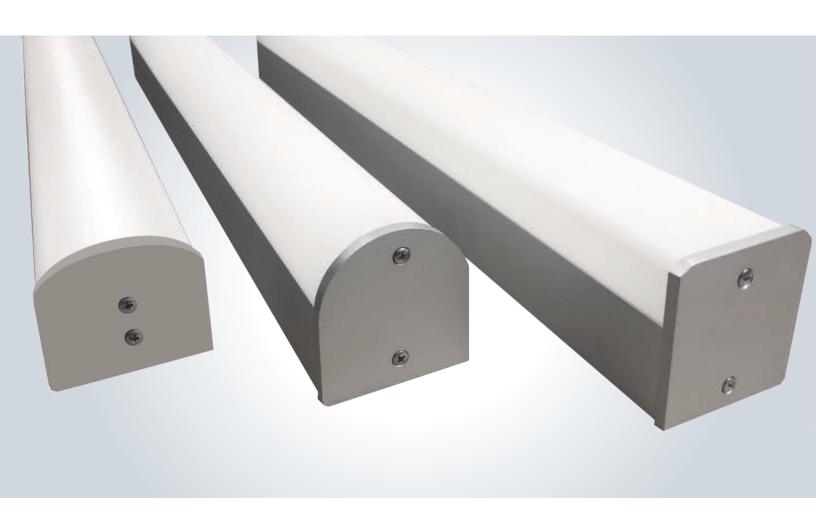

# **ELEMENTS 3 ELEMENTS 2** 3" 3" SQL SQL 3" 3" RLR **RLR** 3"

#### HOUSING

2" 83" Wide extruded aluminum housing up to 12' long. Continuous runs available.

#### **LENS**

Three options extruded DR acrylic, snap-on frosted widespread lens. No Pixelization

#### MOUNTING

Surface Mount