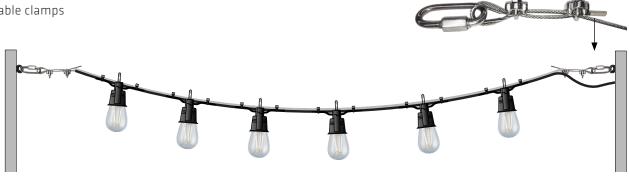

## (STK) - STANDARD TERMINATION KIT (For drooped suspensions)

Standard termination kit includes stainless steel hardware for both ends of the run:

- (2) 1/4" Quick links 5/16" gate
- (2) 3/32" thimbles
- (4) 3/32" Cable clamps