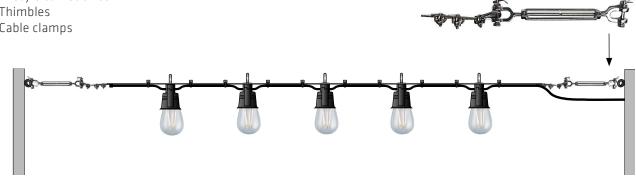

## (TBK) - TURNBUCKLE TERMINATION KIT (For tensioned suspensions)

Turnbuckle termination kit includes stainless steel hardware for both ends of the run:

- (2) 1/4" Jaw style turnbuckles
- (2) 3/32" Thimbles
- (6) 3/32" Cable clamps