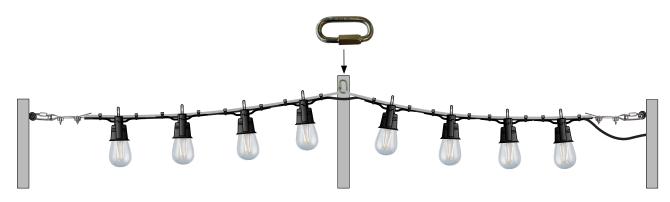

## (QL) - QUICK LINK KIT (For intermediate points)

Quick link kit includes stainless steel hardware for intermediate points on continuous zig-zag or pattern runs: (1) - 1/4" Quick link 5/16" gate

Due to continued product improvements and enhancements, Primus Lighting Manufacturing Company reserves the right to alter specifications, dimensions, data, and or materials without notice. Please visit our website to view the most current information.