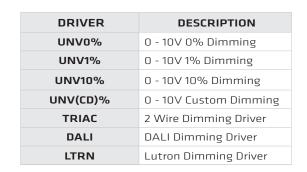

#### LED BOARDS & DRIVERS

| DRIVER   | DESCRIPTION            |
|----------|------------------------|
| UNV0%    | 0 - 10V 0% Dimming     |
| UNV1%    | 0 - 10V 1% Dimming     |
| UNV10%   | 0 - 10V 10% Dimming    |
| UNV(CD)% | 0 - 10V Custom Dimming |
| TRIAC    | 2 Wire Dimming Driver  |
| DALI     | DALI Dimming Driver    |
| LTRN     | Lutron Dimming Driver  |