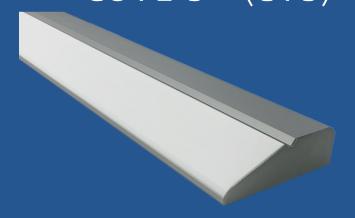

# COVE 2 (CV2)

FIELD CURVABLE COVE / INDIRECT LIGHTING

The Cove 2 (CV2) is the second fixture in the Cove series, featuring a 2" wide profile that's ideal for flexible lighting solutions in straight and curved coves. Unlike the Cove 1, which uses remote drivers, the CV2 is designed with integral drivers for easier installation and versatility. Made from high-quality precision-extruded aluminum, it includes an acrylic lens that provides even light distribution. Its field-curvable design allows it to follow architectural curves as tight as a 2' radius.