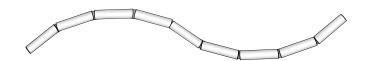

# (FLX) FIELD CURVABLE

Field curvable feature allows you to shape the fixture to any architectural contour or curve as tight as a 2' radius.