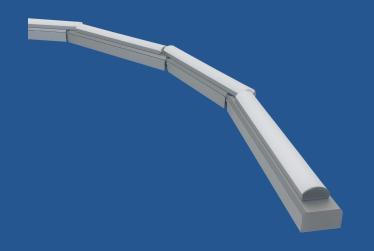

### **COVE PATTERNS**

Whipped corners solution offer installation "wiggle room" making exact tolerances less critical. Mitered corners are possible but require exact measurements.

Miter Cut Corner

Whipped Corner

Test-switch

Bi-level motion sensor

www.primuslighting.com
© COVE•V1 / 2024 PRIMUS LIGHTING ALL RIGHTS RESERVED