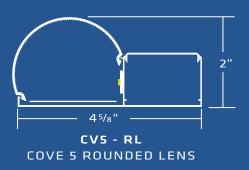

The Cove 5 (CV5) is the third fixture in the Cove series, providing a versatile lighting solution for applications like wall washing, wall grazing, and wall sconces. Its asymmetric light distribution focuses light in one direction, delivering smooth, even illumination for both regular and inverted cove lighting.