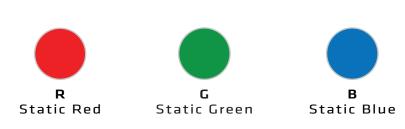

#### SURFACE MOUNT

SMF SURFACE MOUNT FLAT (up or down light)

SURFACE MOUNT VERTICAL

27K 2700K

30K 3000K

35K 3500K

40K 4000K

Static Red

LED BOARDS & DRIVERS

Static Green

Static Blue

SURFACE MOUNT WALL (up or down light)