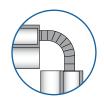

# (FLX) FIELD CURVABLE

Field curvable feature allows you to shape the fixture to any architectural contour or curve as tight as a 2' radius.

### (ST) STRAIGHT

Straight fixtures can be made up to 8' long depending on driver output. Longer fixtures can be made in the field by connecting sections with our joiners.

# (ST) STRAIGHT

Straight fixtures can be made up to 12' long. Longer fixtures & runs can be made in the field by connecting sections with our joiners.