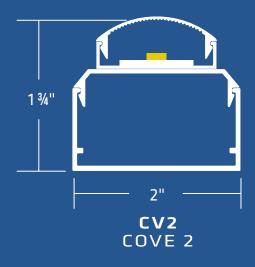

# COVE 2 (CV2)

FIELD CURVABLE COVE / INDIRECT LIGHTING

The Cove 2 (CV2) is the second fixture in the Cove series, featuring a 2" wide profile that's ideal for flexible lighting solutions in straight and curved coves. Unlike the Cove 1, which uses remote drivers, the CV2 is designed with integral drivers for easier installation and versatility. Made from high-quality precision-extruded aluminum, it includes an acrylic lens that provides even light distribution. Its field-curvable design allows it to follow architectural curves as tight as a 2' radius.