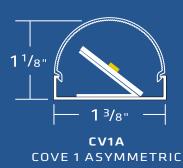

# COVE 2 (CV2)

FIELD CURVABLE COVE / INDIRECT LIGHTING

The Cove 2 (CV2) is the second fixture in the Cove series, featuring a 2" wide profile that's ideal for flexible lighting solutions in straight and curved coves. Unlike the Cove 1, which uses remote drivers, the CV2 is designed with integral drivers for easier installation and versatility. Made from high-quality precision-extruded aluminum, it includes an acrylic lens that provides even light distribution. Its field-curvable design allows it to follow architectural curves as tight as a 2' radius.