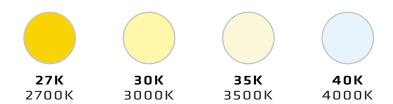

#### SURFACE MOUNT

SMF SURFACE MOUNT FLAT (up or down light)

SURFACE MOUNT VERTICAL

27K 2700K

30K 3000K

35K 3500K

40K 4000K

Static Red