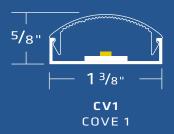

# **COVE 1 (CV1)**

FIELD CURVABLE COVE / INDIRECT LIGHTING

The Cove 1 (CV1) is the first fixture in the Cove series, featuring a compact 1 3/8" wide profile, ideal for flexible lighting solutions in tight spaces. Designed with remote drivers, it's perfect for applications requiring versatility and precision. Crafted from high-quality precision-extruded aluminum and a acrylic lens that provides even light distribution, while the field-curvable design allows it to follow architectural curves as tight as a 2' radius.