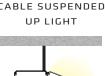

### CABLE SUSPENDED

**RGBW** Color Tuning

TW Tunable White

DTW Dim to Warm

csvCABLE SUSPENDED VERTICAL

**CSHU** CABLE SUSPENDED