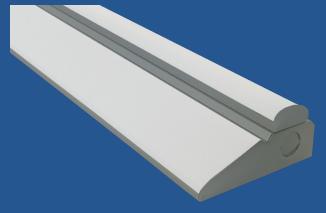

# COVE 5 + (CV5 +)

The Cove 5+ (CV5+) is the fourth fixture in the Cove series, enhancing the Cove 5's ability to focus light for wall washing, grazing, or wall sconces. Its standout feature is an asymmetric double light distribution that directs light in two directions, providing smooth illumination tailored for high ceilings and voluminous cove applications.

COVE 5 PLUS ASYMMETRIC