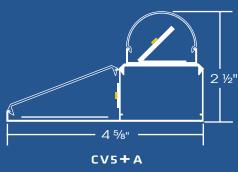

# COVE 5 + (CV5 +)

The Cove 5+ (CV5+) is the fourth fixture in the Cove series, enhancing the Cove 5's ability to focus light for wall washing, grazing, or wall sconces. Its standout feature is an asymmetric double light distribution that directs light in two directions, providing smooth illumination tailored for high ceilings and voluminous cove applications.

COVE 5 PLUS ASYMMETRIC