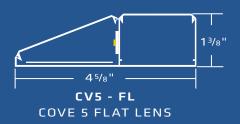

The Cove 5 (CV5) is the third fixture in the Cove series, providing a versatile lighting solution for applications like wall washing, wall grazing, and wall sconces. Its asymmetric light distribution focuses light in one direction, delivering smooth, even illumination for both regular and inverted cove lighting.