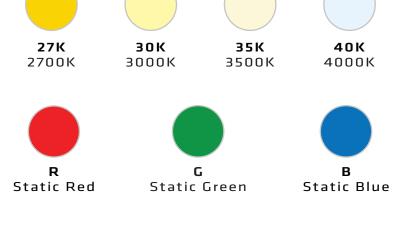

#### **CUSTOMIZABLE**

All Cove fixtures and especially the wider housing of Cove 5 and Cove 5+ allow for seamless integration of a broad range of LED technologies, including 2700K to 4000K, static colors, color tuning, and dim-to-warm options. Additionally, these solutions supports a diverse selection of drivers, finishes, and configurations, enabling comprehensive customization to meet specific lighting needs.

#### SURFACE MOUNT

SMF SURFACE MOUNT FLAT (up or down light)

SURFACE MOUNT VERTICAL

27K 2700K

30K 3000K

35K 3500K

40K 4000K

Static Red

LED BOARDS & DRIVERS

Static Green

Static Blue

SURFACE MOUNT WALL (up or down light)