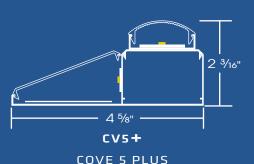

The Cove 5 (CV5) is the third fixture in the Cove series, providing a versatile lighting solution for applications like wall washing, wall grazing, and wall sconces. Its asymmetric light distribution focuses light in one direction, delivering smooth, even illumination for both regular and inverted cove lighting.