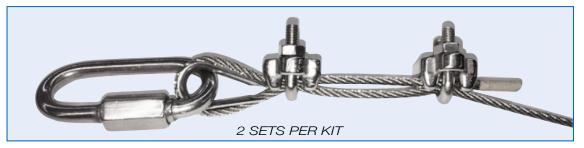

## **STK – STANDARD TERMINATION KIT**

Stainless Steel Termination Hardware Kit for most suspensions installed with a catenary droop. Working system load, 175#. Includes quick link for easy installation and servicing. Kit includes terminations for both ends c/o:

(2) ¼" Quick Links (5/16" gate)

(2) 3/32" Thimbles
(4) 3/32" Cable Clamps!