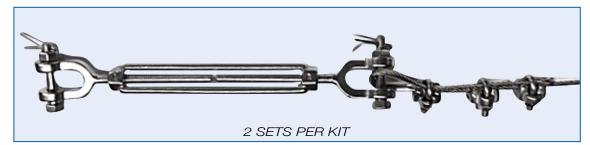

## **TBK – TURNBUCKLE KIT**

Stainless Steel Termination Hardware Kit used only for tensioned suspensions. Working system load, 175#. Kit includes terminations for both ends c/o:

(2) ¼" Jaw style Turnbuckles (2) 3/32" Thimbles (6) 3/32" Cable Clamps!