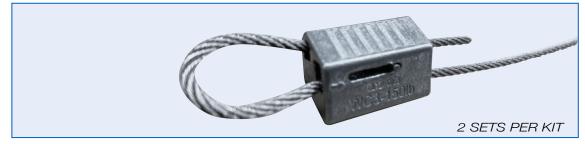

## LTK – LIGHTWEIGHT TERMINATION KIT

Adjustable cable termination fitting suitable for short runs/light duty, 30# working load.